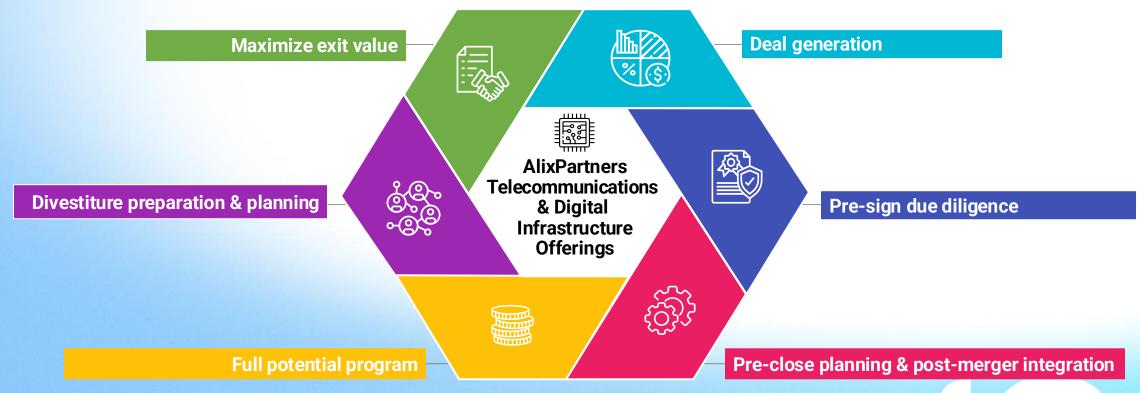

of business cases going as low as 30%

80%

of investors want profitability shift

...investors see the need to shift and be more cautions on expansion while increasing focus on efficient operations & monetization

**68%** see HC efficiencies

... as essential to increasing productivity, and need for scale to enable efficient operations and expansion

50%+

insiders see low availability of capital

...as the FiberCo is becoming more complex, ROI worsening, and there are new fancy "Data Centers"





## Value creation areas in standalone & consolidated



Implementing a new systems and technology (e.g., new ERP or CRM)

42%



optimization (e.g., headcount reduction)

65%



Vendor/supplier consolidation

13%



Reducing customer acquisition costs

48%



**32%** 





### How do we help?