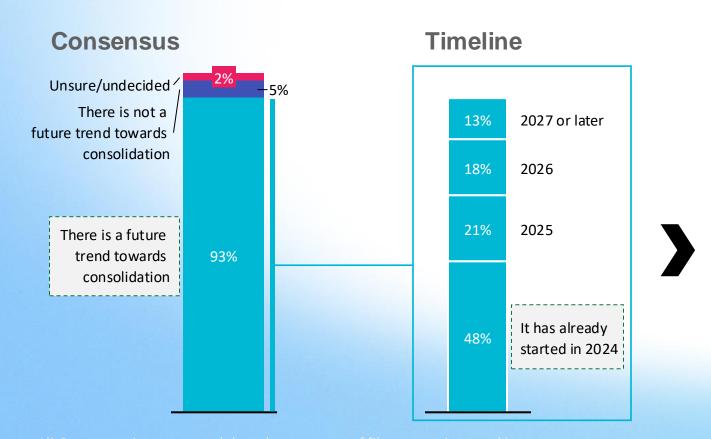

#### Consolidation is the future & it's accelerating

**Market Dynamics** 

Most likely scenario

Agreed by 70% of respondents

Large regional and national operators buying and integrating smaller fibercos

**Less likely scenario** *Agreed by 35% of respondents* 

Mergers among small scale fibercos to create scale

AlixPartners primary research based on a survey of fiber executives, and investor