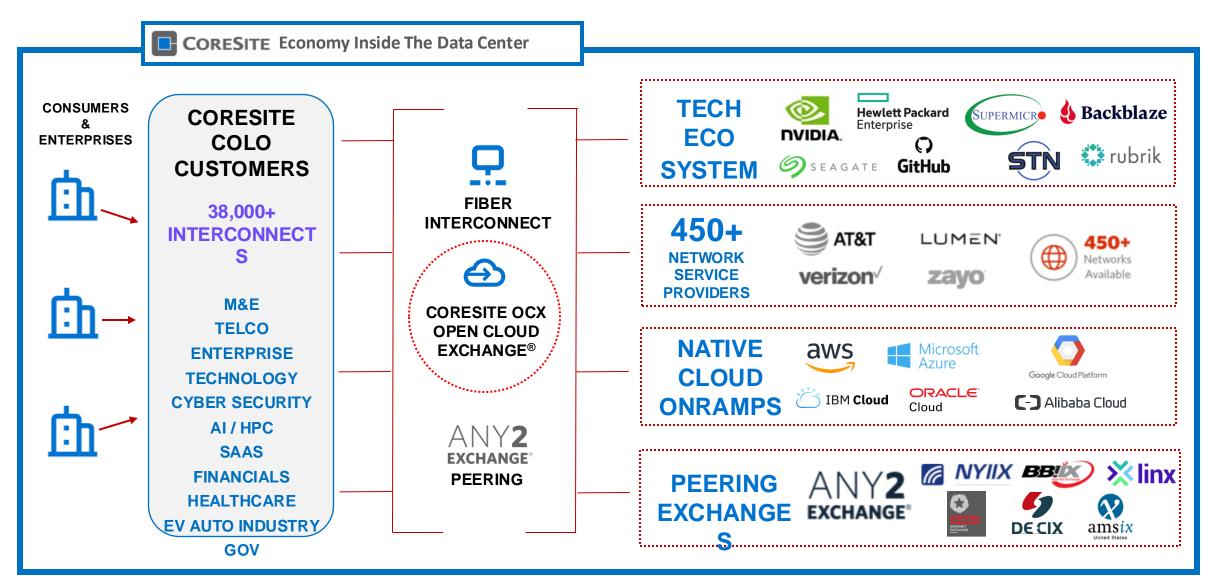

### **CoreSite Platform – Digital Growth Economy**

#### Interconnecting Ecosystems, Enterprises and Consumers