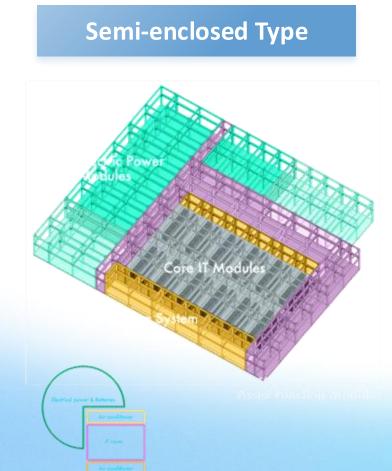

NICATIONS COUNCIL



- - Full stack standard modules design and production
  - BIM management through whole process
- <sup>3D</sup> 3D simulation and verification

# **FULL PREFASB STEEL STRUCTURE**







**Cooling System Module** 







Passageway Module



## **DELIVER A DATACENTER IN 5 STEPS**

## FAST DELIVERY IN 6 - 9 MONTHS



# **MULTI SOLUTIONS FOR DIVERSE DEMANDS**

### **AIR COOLING**

- Number of floors: 1-5 floors
- Total capacity: 15-35MW
- Number of rack: Customized
- Per rack power density: Customized

## LIQUIOD COOLING

- Number of floors: 1-5 floors
- Total capacity: 15-40MW
- Number of rack: Customized
- Per rack power density: Customized



**PTC'25** 





**TELECOMMUNICATIONS** COUNCIL

## **FLEXIBLE LAYOUT FOR VARIOUS PLOTS**



PACIFIC TELECOMMUNICATIONS COUNCIL





## **SUSTAINABLE APPROACH TO DEVELOPMENT**

#### Reduced Construction Pollution

Minimizing on-site work leads to a reduction in noise, dust, and other pollutants. Standardized practices in on-site construction ensures materials are used judiciously

#### Higher Efficiency Energy Solution

Advanced cooling systems design and innovative energy management to significantly reduce energy consumption and enhance operational efficiency

### **Circular Structure**

The modules can be dismantled, relocated, and fully reassembled elsewhere. So, these modules can be reused or upgraded or building a new data center, enhancing

### Enhanced Work Environment

More conducive and safer work environment for the labor caused by the high degree of prefabrication in the factory





# **SHOWCASE**

## **