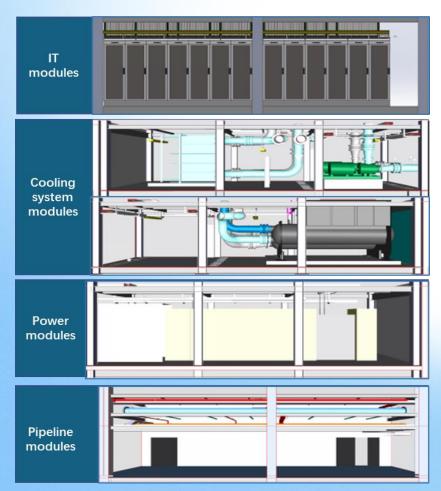

# **IN-FACTORY FULL PREFAB**

PACIFIC TELECOMMUNICATIONS COUNCIL

- - Full stack standard modules design and production
  - BIM management through whole process
- <sup>3D</sup> 3D simulation and verification

# **FULL PREFASB STEEL STRUCTURE**

**Cooling System Module** 

Passageway Module