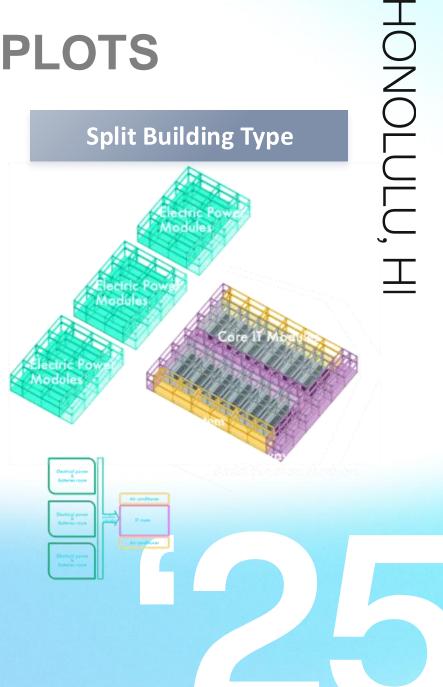

CATIONS COUNCIL



- - Full stack standard modules design and production
  - BIM management through whole process
- <sup>3D</sup> 3D simulation and verification

# **FULL PREFASB STEEL STRUCTURE**







**Cooling System Module** 







Passageway Module



## **DELIVER A DATACENTER IN 5 STEPS**

## FAST DELIVERY IN 6 - 9 MONTHS



# **MULTI SOLUTIONS FOR DIVERSE DEMANDS**

### **AIR COOLING**

- Number of floors: 1-5 floors
- Total capacity: 15-35MW
- Number of rack: Customized
- Per rack power density: Customized

## LIQUIOD COOLING

- Number of floors: 1-5 floors
- Total capacity: 15-40MW
- Number of rack: Customized
- Per rack power density: Customized



**PTC'25** 





**TELECOMMUNICATIONS** COUNCIL

## **FLEXIBLE LAYOUT FOR VARIOUS PLOTS**



PACIFIC TELECOMMUNICATIONS COUNCIL





## **SUSTAINABLE APPROACH TO DEVELOPMENT**

#### Reduced Construction Pollution

Minimizing on-site work leads to a reduction in noise, dust, and other pollutants. Standardized practices in on-site construction ensures materials are used judiciously

#### Higher Efficiency Energy Solution

Advanced cooling systems design and innovative energy management to significantly reduce energy consumption and enhance operational efficiency

### **Circular Structure**

The modules can be dismantled, relocated, and fully reassembled elsewhere. So, these modules can be reused or upgraded or building a new data center, enhancing

### Enhanced Work Environment

More conducive and safer work environment for the labor caused by the high degree of prefabrication in the factory





# **SHOWCASE**

## **BR