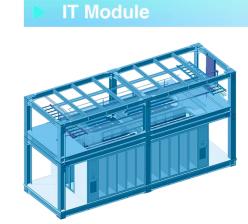

# **FULL PREFASB STEEL STRUCTURE**

**Cooling System Module** 

Passageway Module