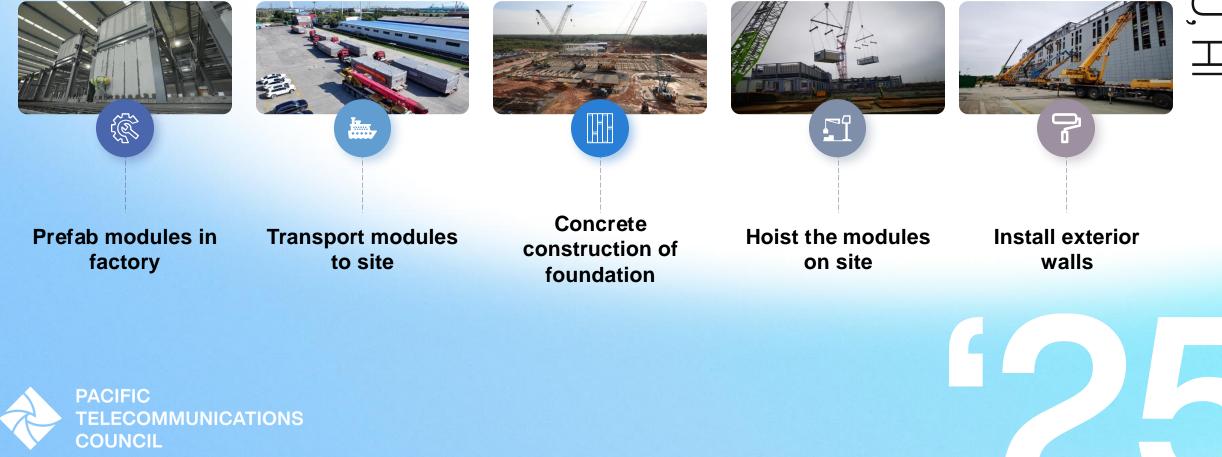

## Rapid Green Revolution: Delivering Sustainable Data Centers at Lightning Speed

BRIGHTRAY Full Prefab Modular Building Datacenter Solution 13:30-13:40, Jan 19<sup>th</sup>

BRIGHTRAY Chris CHENG



PTC



HONOLULU, H

# **MARKET INISIGHT**

### **Pain Points of Current Mainstream Construction Methods**



# **IN-FACTORY FULL PREFAB**



PACIFIC TELECOMMUNICATIONS COUNCIL



- - Full stack standard modules design and production
  - BIM management through whole process
- <sup>3D</sup> 3D simulation and verification

# **FULL PREFASB STEEL STRUCTURE**







**Cooling System Module** 







Passageway Module



## **DELIVER A DATACENTER IN 5 STEPS**

## FAST DELIVERY IN 6 - 9 MONTHS



# **MULTI SOLUTIONS FOR DIVERSE DEMANDS**

### **AIR COOLING**

- Number of floors: 1-5 floors
- Total capacity: 15-35MW
- Number of rack: Customized
- Per rack power density: Customized

## LIQUIOD COOLING

- Number of floors: 1-5 floors
- Total capacity: 15-40MW
- Number of rack: Customized
- Per rack power density: Customized



**PTC'25** 





**TELECOMMUNICATIONS** COUNCIL

## **FLEXIBLE LAYOUT FOR VARIOUS PLOTS**



PACIFIC TELECOMMUNICATIONS COUNCIL





## **SUSTAINABLE APPROACH TO DEVELOPMENT**

#### Reduced Construction Pollution

Minimizing on-site work leads to a reduction in noise, dust, and other pollutants. Standardized practices in on-site construction ensures materials are used judiciously

#### Higher Efficiency Energy Solution

Advanced cooling systems design and inno