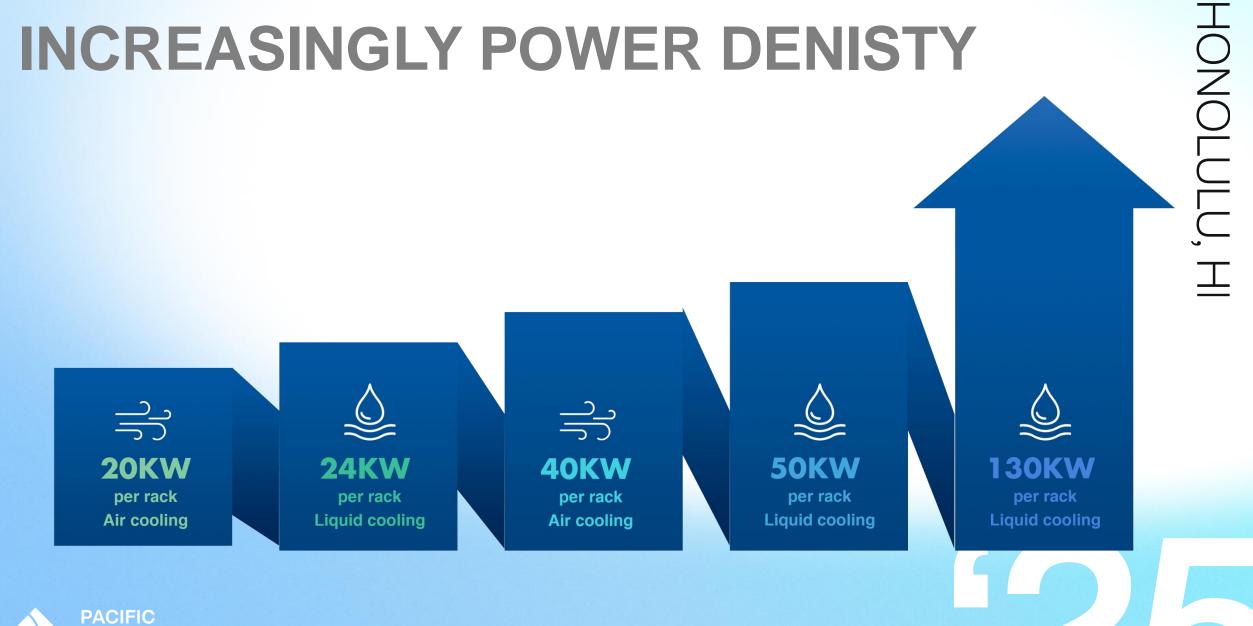

### **AIR COOLING**

- Number of floors: 1-5 floors
- Total capacity: 15-35MW
- Number of rack: Customized
- Per rack power density: Customized

## LIQUIOD COOLING

- Number of floors: 1-5 floors
- Total capacity: 15-40MW
- Number of rack: Customized
- Per rack power density: Customized

**PTC'25** 

**TELECOMMUNICATIONS** COUNCIL