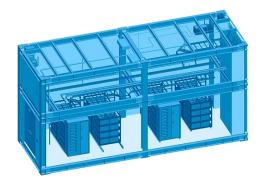

# **MULTI SOLUTIONS FOR DIVERSE DEMANDS**

### **AIR COOLING**

- Number of floors: 1-5 floors
- Total capacity: 15-35MW
- Number of rack: Customized
- Per rack power density: Customized

## LIQUIOD COOLING

- Number of floors: 1-5 floors
- Total capacity: 15-40MW
- Number of rack: Customized
- Per rack power density: Customized

**PTC'25** 

**TELECOMMUNICATIONS** COUNCIL