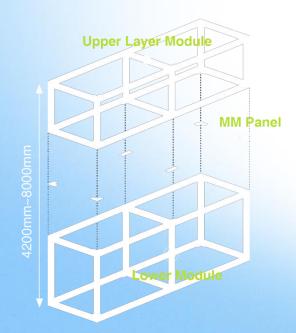

# **FULL PREFASB STEEL STRUCTURE**

**Cooling System Module** 

Passageway Module