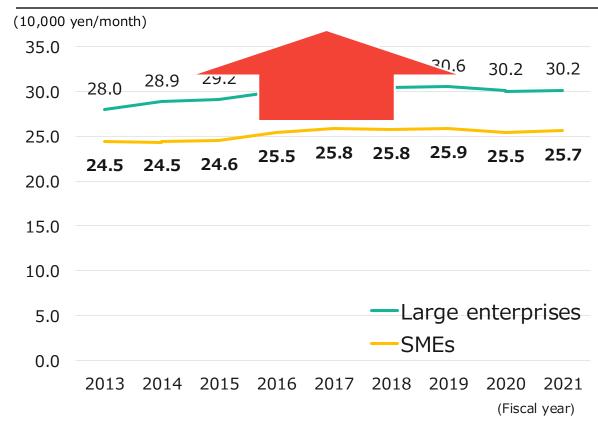

#### Trends in average salary by company size

Source : Created by KUROCO based on the 2023 Edition of the 'White Paper on SMEs'

KUROCO | Proprietary and Confidential - 13 -