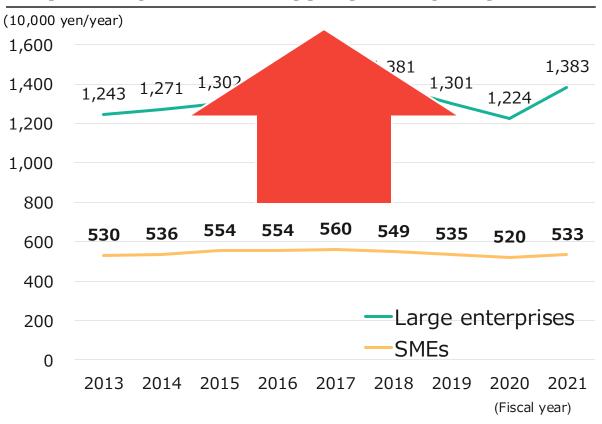

#### Trends in average salary by company size

Source : Created by KUROCO based on the 2023 Edition of the 'White Paper on SMEs'

KUROCO | Proprietary and Confidential - 13 -