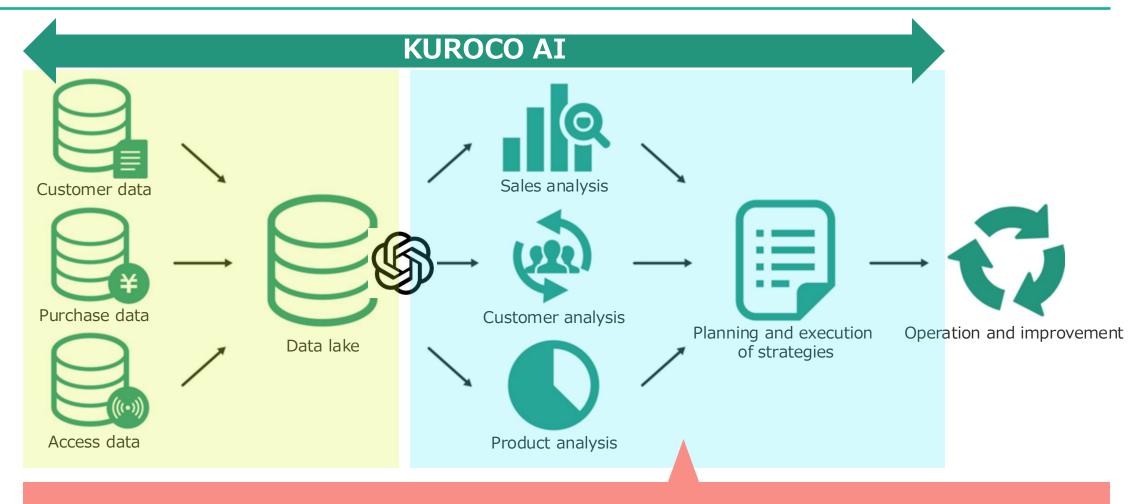

#### **KUROCO AI**

(Incorporating KUROCO's "Business × Data" expertise into AI)

Significant reduction in time and costs

Analysis possible without human involvement

**Unified analysis** 

KUROCO | Proprietary and Confidential - 9 -

#### Features of KUROCO AI

Processing and pre-processing raw data into analysis-ready data (intermediate data) before feeding it into Chat GPT

KUROCO | Proprietary and Confidential - 10 -

#### **Features of KUROCO AI**

Analysis design based on business perspectives, with analysis segments tailored to specific objectives

KUROCO | Proprietary and Confidential - 11 -